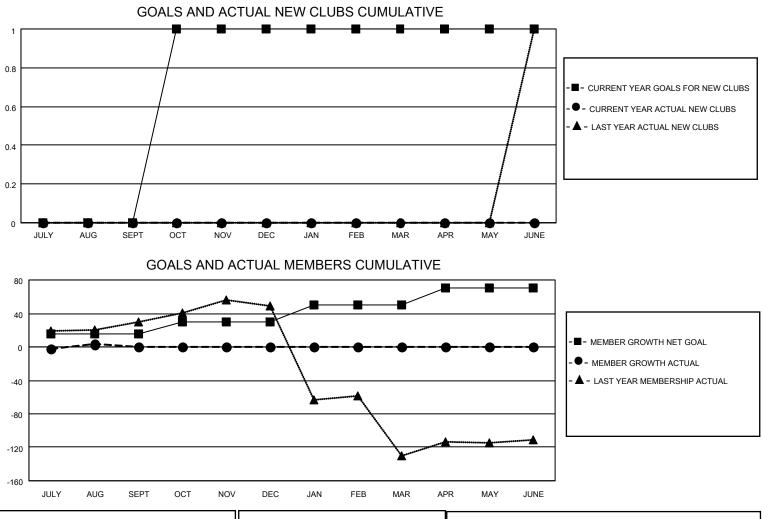

## LOCATION ALASKA

District 49 A

Results as of: 8/31/2023

|                       | Club          | S         |               |                       | Men                     | nbers                   |                                                    |
|-----------------------|---------------|-----------|---------------|-----------------------|-------------------------|-------------------------|----------------------------------------------------|
| RESULTS FOR 2023-2024 |               |           |               | RESULTS FOR 2023-2024 |                         |                         |                                                    |
| QUARTER               | NEW CLUB GOAL | NEW CLUBS | DROPPED CLUBS | QUARTER               | IBER GROWTH NET<br>GOAL | MEMBER GROWTH<br>ACTUAL | DROPPED<br>MEMBERS ACTUAL<br>(including transfers) |
| JULY/AUG/SEPT         | 0             | 0         | 0             | JULY/AUG/SEPT         | 15                      | 33                      | 30                                                 |
| OCT/NOV/DEC           | 1             | 0         | 0             | OCT/NOV/DEC           | 15                      | 0                       | 0                                                  |
| JAN/FEB/MAR           | 0             | 0         | 0             | JAN/FEB/MAR           | 20                      | 0                       | 0                                                  |
| APR/MAY/JUNE          | 0             | 0         | 0             | APR/MAY/JUNE          | 20                      | 0                       | 0                                                  |